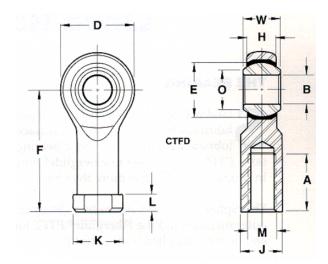

| Bore Diameter (d)    | .2500 in     |
|----------------------|--------------|
| Outside Diameter (D) | .7500 in     |
| Width (B)            | .3750 in     |
| Outer Eye Diameter   | .2810 in     |
| Total Length (I2)    | 1.6870 in    |
| Brand                | RBC          |
| insert-material      |              |
| Thread Direction     | Right Handed |
| Thread Type          | Female       |

CTFD4 RBC

.2500in X .7500in X .3750in, Female Spherical Plain Rod End UNIT

Inch

**SHEET**