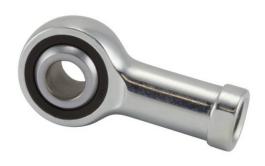

COMPONENT

Female Spherical Plain Rod End

Pacific International Bearing, Inc. 33258 Central Ave, Union City, CA 94587 1-800-228-8895, 510-512-7000, info@pibsales.com www.pibsales.com This file and any associated information and specifications are provided for reference and evaluation purposes only, and is subject to change without notice. PIB makes no representations, warranties or guarantees as to the appropriateness, accuracy, completeness, or suitability for any purpose, of the file, information or specifications. You are solely responsible for the use of the file, information or specifications.

CTFD4 RBC

.2500in X .7500in X .3750in, Female Spherical Plain Rod End UNIT

Inch

**SHEET**