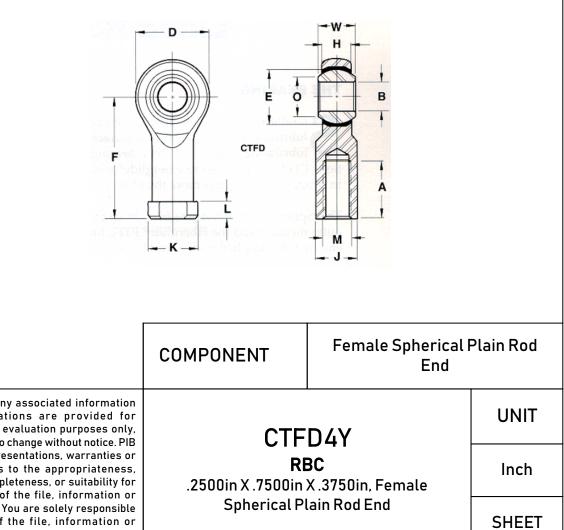

| Bore Diameter (d)    | .2500 in     |
|----------------------|--------------|
| Outside Diameter (D) | .7500 in     |
| Width (B)            | .3750 in     |
| Outer Eye Diameter   | .2810 in     |
| Total Length (l2)    | 1.6870 in    |
| Brand                | RBC          |
| insert-material      |              |
| Thread Direction     | Right Handed |
| Thread Type          | Female       |
| -                    | ÷            |