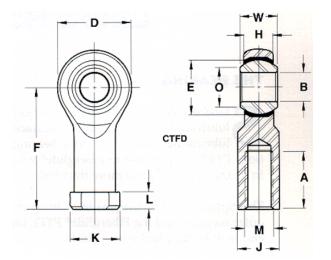

| Width (B)          | .4370 in  |
|--------------------|-----------|
| Outer Eye Diameter | .3440 in  |
| Total Length (l2)  | 1.8130 in |
| Brand              | RBC       |
| Bore Diameter (d)  | .3125 in  |

## CTFD5

.3125in X .8750in X .4370in, Female Spherical Plain Rod End, Self-lubricating UNIT

Inch

**SHEET**