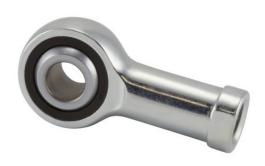

COMPONENT

Female Spherical Plain Rod End

Pacific International Bearing, Inc. 33258 Central Ave, Union City, CA 94587 1-800-228-8895, 510-512-7000, info@pibsales.com www.pibsales.com This file and any associated information and specifications are provided for reference and evaluation purposes only, and is subject to change without notice. PIB makes no representations, warranties or guarantees as to the appropriateness, accuracy, completeness, or suitability for any purpose, of the file, information or specifications. You are solely responsible for the use of the file, information or specifications.

## CTFD5

.3125in X .8750in X .4370in, Female Spherical Plain Rod End, Self-lubricating UNIT

Inch

**SHEET**