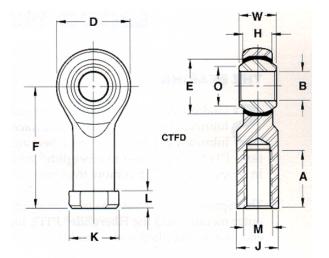

| Width (B)          | .4370 in  |
|--------------------|-----------|
| Outer Eye Diameter | .3440 in  |
| Total Length (l2)  | 1.8130 in |
| Brand              | RBC       |
| Bore Diameter (d)  | .3125 in  |

## CTFD5Y RBC

.3125in X .8750in X .4370in, Female Spherical Plain Rod End, Self-lubricating UNIT

Inch

**SHEET**