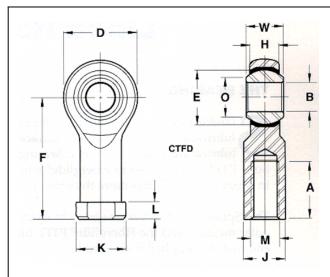

| Width (B)          | .4370 in  |
|--------------------|-----------|
| Outer Eye Diameter | .3440 in  |
| Total Length (l2)  | 1.8130 in |
| Brand              | RBC       |
| Bore Diameter (d)  | .3125 in  |

## CTFD5Y RBC

.3125in X .8750in X .4370in, Female Spherical Plain Rod End, Self-lubricating UNIT

Inch

**SHEET**