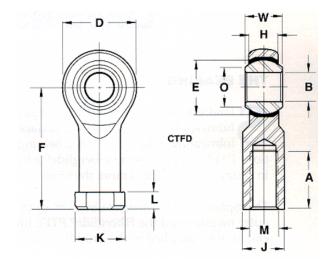

| Width (B)          | .5000 in  |
|--------------------|-----------|
| Outer Eye Diameter | .4060 in  |
| Total Length (l2)  | 2.1250 in |
| Brand              | RBC       |
| Bore Diameter (d)  | .3750 in  |

## CTFD6 RBC

.3750in X 1.0000in X .5000in, Female Spherical Plain Rod End, Self-lubricating UNIT

Inch

**SHEET**