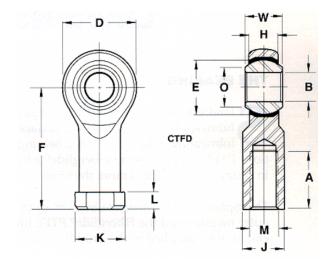

| Width (B)          | .5000 in  |
|--------------------|-----------|
| Outer Eye Diameter | .4060 in  |
| Total Length (I2)  | 2.1250 in |
| Brand              | RBC       |
| Bore Diameter (d)  | .3750 in  |

## CTFD6Y RBC

.3750in X 1.0000in X .5000in, Female Spherical Plain Rod End, Self-lubricating UNIT

Inch

**SHEET**