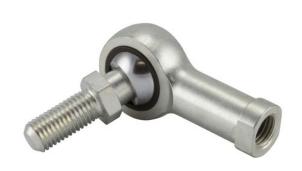

COMPONENT

Female Spherical Plain Rod End

Pacific International Bearing, Inc. 33258 Central Ave, Union City, CA 94587 1-800-228-8895, 510-512-7000, info@pibsales.com www.pibsales.com This file and any associated information and specifications are provided for reference and evaluation purposes only, and is subject to change without notice. PIB makes no representations, warranties or guarantees as to the appropriateness, accuracy, completeness, or suitability for any purpose, of the file, information or specifications. You are solely responsible for the use of the file, information or specifications.

## CTFD6Y RBC

.3750in X 1.0000in X .5000in, Female Spherical Plain Rod End, Self-lubricating UNIT

Inch

**SHEET**