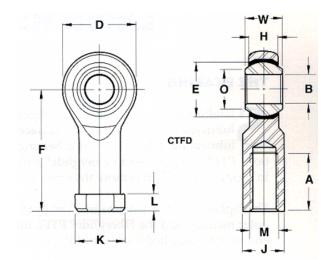

| Width (B)          | .5620 in  |
|--------------------|-----------|
| Outer Eye Diameter | .4370 in  |
| Total Length (I2)  | 2.3750 in |
| Brand              | RBC       |
| Bore Diameter (d)  | .4375 in  |

## CTFD7

.4375in X 1.1250in X .5620in, Female Spherical Plain Rod End, Self-lubricating UNIT

Inch

**SHEET**