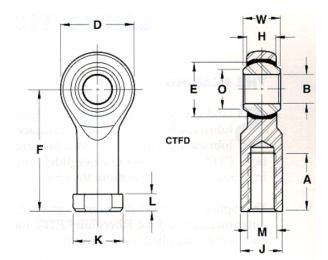

| Width (B)          | .6250 in  |
|--------------------|-----------|
| Outer Eye Diameter | .5000 in  |
| Total Length (l2)  | 2.7810 in |
| Brand              | RBC       |
| Bore Diameter (d)  | .5000 in  |

## CTFD8 RBC

.5000in X 1.3120in X .6250in, Female Spherical Plain Rod End, Self-lubricating UNIT

Inch

**SHEET**