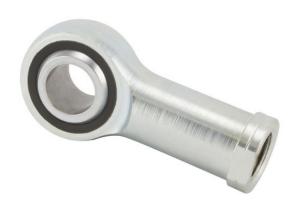

COMPONENT

Female Spherical Plain Rod End

Pacific International Bearing, Inc. 33258 Central Ave, Union City, CA 94587 1-800-228-8895, 510-512-7000, info@pibsales.com www.pibsales.com This file and any associated information and specifications are provided for reference and evaluation purposes only, and is subject to change without notice. PIB makes no representations, warranties or guarantees as to the appropriateness, accuracy, completeness, or suitability for any purpose, of the file, information or specifications. You are solely responsible for the use of the file, information or specifications.

## CTFD8 RBC

.5000in X 1.3120in X .6250in, Female Spherical Plain Rod End, Self-lubricating UNIT

Inch

**SHEET**