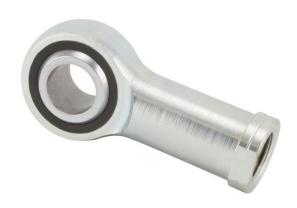

COMPONENT

Female Spherical Plain Rod End

Pacific International Bearing, Inc. 33258 Central Ave, Union City, CA 94587 1-800-228-8895, 510-512-7000, info@pibsales.com www.pibsales.com This file and any associated information and specifications are provided for reference and evaluation purposes only, and is subject to change without notice. PIB makes no representations, warranties or guarantees as to the appropriateness, accuracy, completeness, or suitability for any purpose, of the file, information or specifications. You are solely responsible for the use of the file, information or specifications.

## CTFDL12 RBC

.7500in X 1.7500in X .8750in, Female Spherical Plain Rod End, Self-lubricating UNIT

Inch

**SHEET**