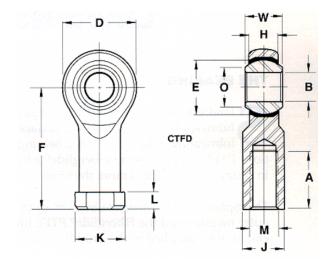

| Width (B)          | .8750 in  |
|--------------------|-----------|
| Outer Eye Diameter | .6870 in  |
| Total Length (l2)  | 3.7500 in |
| Brand              | RBC       |
| Bore Diameter (d)  | .7500 in  |

## CTFDL12 RBC

.7500in X 1.7500in X .8750in, Female Spherical Plain Rod End, Self-lubricating UNIT

Inch

**SHEET**