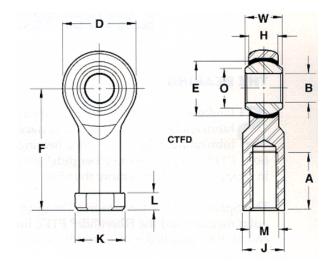

| Width (B)          | .8750 in  |
|--------------------|-----------|
| Outer Eye Diameter | .6870 in  |
| Total Length (l2)  | 3.7500 in |
| Brand              | RBC       |
| Bore Diameter (d)  | .7500 in  |

## CTFDL12Y RBC

.7500in X 1.7500in X .8750in, Female Spherical Plain Rod End, Self-lubricating UNIT

Inch

**SHEET**