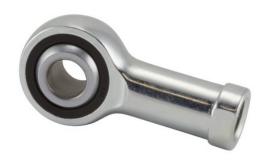

COMPONENT

Female Spherical Plain Rod End

Pacific International Bearing, Inc. 33258 Central Ave, Union City, CA 94587 1-800-228-8895, 510-512-7000, info@pibsales.com www.pibsales.com This file and any associated information and specifications are provided for reference and evaluation purposes only, and is subject to change without notice. PIB makes no representations, warranties or guarantees as to the appropriateness, accuracy, completeness, or suitability for any purpose, of the file, information or specifications. You are solely responsible for the use of the file, information or specifications.

CTFDL3 RBC

.1900in X .6250in X .3120in, Female Spherical Plain Rod End UNIT

Inch

**SHEET**