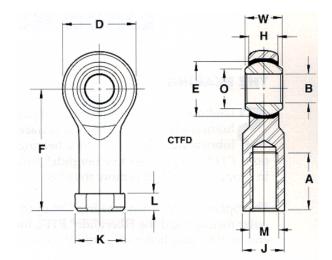

| Bore Diameter (d)    | .1900 in    |
|----------------------|-------------|
| Outside Diameter (D) | .6250 in    |
| Width (B)            | .3120 in    |
| Outer Eye Diameter   | .2500 in    |
| Total Length (l2)    | 1.3750 in   |
| Brand                | RBC         |
| insert-material      |             |
| Thread Direction     | Left Handed |
| Thread Type          | Female      |

CTFDL3 RBC

.1900in X .6250in X .3120in, Female Spherical Plain Rod End UNIT

Inch

**SHEET**