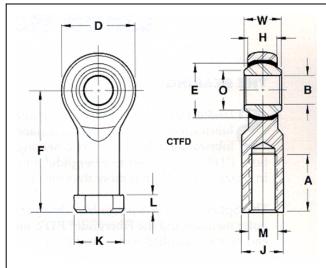

| Bore Diameter (d)    | .1900 in    |
|----------------------|-------------|
| Outside Diameter (D) | .6250 in    |
| Width (B)            | .3120 in    |
| Outer Eye Diameter   | .2500 in    |
| Total Length (I2)    | 1.3750 in   |
| Brand                | RBC         |
| insert-material      |             |
| Thread Direction     | Left Handed |
| Thread Type          | Female      |

## CTFDL3Y RBC

.1900in X .6250in X .3120in, Female Spherical Plain Rod End UNIT

Inch

**SHEET**