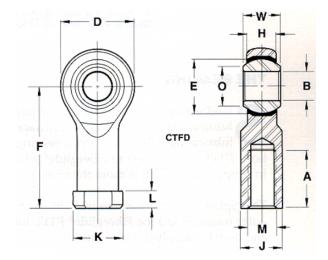

| Bore Diameter (d)    | .1900 in    |
|----------------------|-------------|
| Outside Diameter (D) | .6250 in    |
| Width (B)            | .3120 in    |
| Outer Eye Diameter   | .2500 in    |
| Total Length (I2)    | 1.3750 in   |
| Brand                | RBC         |
| insert-material      |             |
| Thread Direction     | Left Handed |
| Thread Type          | Female      |

## CTFDL3Y RBC

.1900in X .6250in X .3120in, Female Spherical Plain Rod End UNIT

Inch

**SHEET**