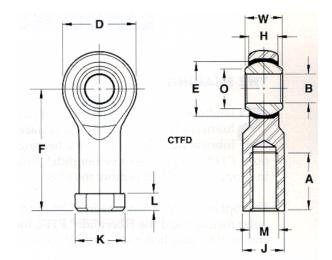

| Bore Diameter (d)    | .2500 in    |
|----------------------|-------------|
| Outside Diameter (D) | .7500 in    |
| Width (B)            | .3750 in    |
| Outer Eye Diameter   | .2810 in    |
| Total Length (I2)    | 1.6870 in   |
| Brand                | RBC         |
| insert-material      |             |
| Thread Direction     | Left Handed |
| Thread Type          | Female      |

CTFDL4 RBC

.2500in X .7500in X .3750in, Female Spherical Plain Rod End UNIT

Inch

**SHEET**