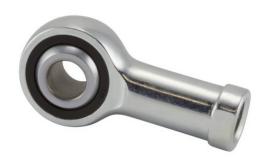

COMPONENT

Female Spherical Plain Rod End

Pacific International Bearing, Inc. 33258 Central Ave, Union City, CA 94587 1-800-228-8895, 510-512-7000, info@pibsales.com www.pibsales.com This file and any associated information and specifications are provided for reference and evaluation purposes only, and is subject to change without notice. PIB makes no representations, warranties or guarantees as to the appropriateness, accuracy, completeness, or suitability for any purpose, of the file, information or specifications. You are solely responsible for the use of the file, information or specifications.

CTFDL4 RBC

.2500in X .7500in X .3750in, Female Spherical Plain Rod End UNIT

Inch

**SHEET**