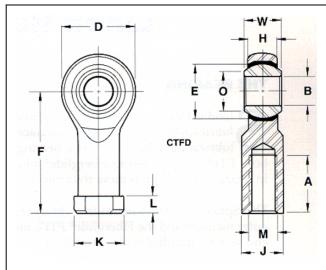

| .3125 in    |
|-------------|
| .8750 in    |
| .4370 in    |
| .3440 in    |
| 1.8130 in   |
| RBC         |
|             |
| Left Handed |
| Female      |
|             |

COMPONENT

Female Spherical Plain Rod End

## CTFDL5Y RBC

.3125in X .8750in X .4370in, Female Spherical Plain Rod End UNIT

Inch

**SHEET**