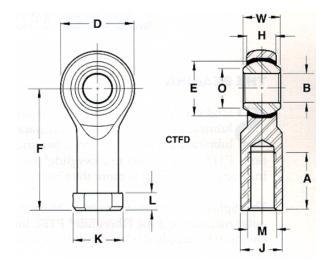

| .3125 in    |
|-------------|
| .8750 in    |
| .4370 in    |
| .3440 in    |
| 1.8130 in   |
| RBC         |
|             |
| Left Handed |
| Female      |
|             |

COMPONENT

Female Spherical Plain Rod End

## CTFDL5Y RBC

.3125in X .8750in X .4370in, Female Spherical Plain Rod End UNIT

Inch

**SHEET**