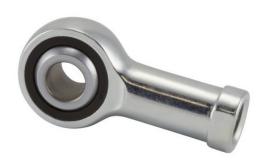

COMPONENT

Female Spherical Plain Rod End

Pacific International Bearing, Inc. 33258 Central Ave, Union City, CA 94587 1-800-228-8895, 510-512-7000, info@pibsales.com www.pibsales.com This file and any associated information and specifications are provided for reference and evaluation purposes only, and is subject to change without notice. PIB makes no representations, warranties or guarantees as to the appropriateness, accuracy, completeness, or suitability for any purpose, of the file, information or specifications. You are solely responsible for the use of the file, information or specifications.

## CTFDL6 RBC

.3750in X 1.0000in X .5000in, Female Spherical Plain Rod End, Self-lubricating UNIT

Inch

**SHEET**