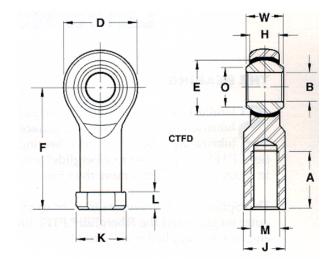

| Width (B)          | .5000 in  |
|--------------------|-----------|
| Outer Eye Diameter | .4060 in  |
| Total Length (l2)  | 2.1250 in |
| Brand              | RBC       |
| Bore Diameter (d)  | .3750 in  |

## CTFDL6 RBC

.3750in X 1.0000in X .5000in, Female Spherical Plain Rod End, Self-lubricating UNIT

Inch

**SHEET**