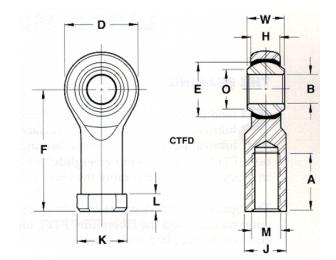

| Width (B)          | .5620 in  |
|--------------------|-----------|
| Outer Eye Diameter | .4370 in  |
| Total Length (l2)  | 2.3750 in |
| Brand              | RBC       |
| Bore Diameter (d)  | .4375 in  |

## CTFDL7 RBC

.4375in X 1.1250in X .5620in, Female Spherical Plain Rod End, Self-lubricating UNIT

Inch

**SHEET**