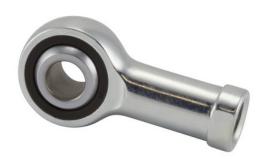

COMPONENT

Female Spherical Plain Rod End

Pacific International Bearing, Inc. 33258 Central Ave, Union City, CA 94587 1-800-228-8895, 510-512-7000, info@pibsales.com www.pibsales.com This file and any associated information and specifications are provided for reference and evaluation purposes only, and is subject to change without notice. PIB makes no representations, warranties or guarantees as to the appropriateness, accuracy, completeness, or suitability for any purpose, of the file, information or specifications. You are solely responsible for the use of the file, information or specifications.

## CTFDL7 RBC

.4375in X 1.1250in X .5620in, Female Spherical Plain Rod End, Self-lubricating UNIT

Inch

**SHEET**