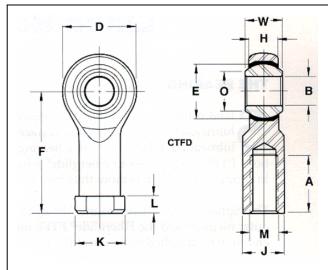

| Bore Diameter (d)    | .4375 in    |
|----------------------|-------------|
| Outside Diameter (D) | 1.1250 in   |
| Width (B)            | .5620 in    |
| Outer Eye Diameter   | .4370 in    |
| Total Length (l2)    | 2.3750 in   |
| Brand                | RBC         |
| insert-material      |             |
| Thread Direction     | Left Handed |
| Thread Type          | Female      |

## CTFDL7Y RBC

.4375in X 1.1250in X .5620in, Female Spherical Plain Rod End UNIT

Inch

**SHEET**