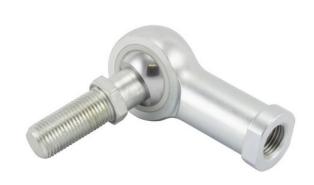

COMPONENT

Female Spherical Plain Rod End

Pacific International Bearing, Inc. 33258 Central Ave, Union City, CA 94587 1-800-228-8895, 510-512-7000, info@pibsales.com www.pibsales.com This file and any associated information and specifications are provided for reference and evaluation purposes only, and is subject to change without notice. PIB makes no representations, warranties or guarantees as to the appropriateness, accuracy, completeness, or suitability for any purpose, of the file, information or specifications. You are solely responsible for the use of the file, information or specifications.

CTFDL8Y RBC

.5000in X 1.3120in X .6250in, Female Spherical Plain Rod End UNIT

Inch

**SHEET**