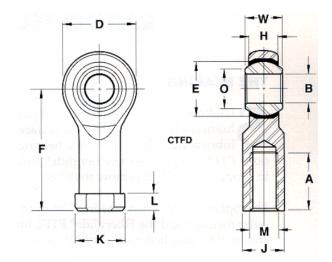

| Bore Diameter (d)    | .5000 in    |
|----------------------|-------------|
| Outside Diameter (D) | 1.3120 in   |
| Width (B)            | .6250 in    |
| Outer Eye Diameter   | .5000 in    |
| Total Length (I2)    | 2.7810 in   |
| Brand                | RBC         |
| insert-material      |             |
| Thread Direction     | Left Handed |
| Thread Type          | Female      |

CTFDL8Y RBC

.5000in X 1.3120in X .6250in, Female Spherical Plain Rod End UNIT

Inch

**SHEET**