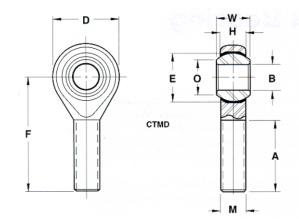

| .3120 in       |
|----------------|
| .2500 in       |
| 1.5625 in      |
| .1900 in       |
| Thermo-Plastic |
| Right Hand     |
| Male           |
| .6250 in       |
| RBC            |
|                |

## CTMD3 RBC

.1900in X .6250in X .3120in, Rbc Rod End Bearing, Male, Self Lubricating, Thermoplastic, Right Handed Thread UNIT

Inch

**SHEET**