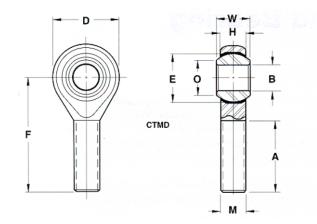

## CTMD6Y

.3750in X 1.0000in X .5000in, Rbc Rod End Bearing, Male, Self Lubricating, Thermoplastic, Right Handed Thread UNIT

Inch

**SHEET**