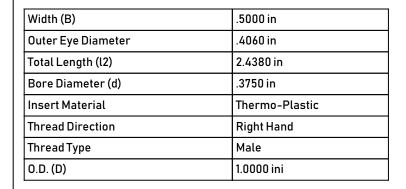

## CTMD6Y

.3750in X 1.0000in X .5000in, Rbc Rod End Bearing, Male, Self Lubricating, Thermoplastic, Right Handed Thread UNIT

Inch

**SHEET**