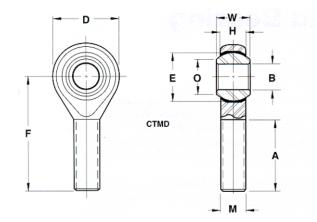

| Width (B)          | .5620 in       |
|--------------------|----------------|
| Outer Eye Diameter | .4370 in       |
| Total Length (l2)  | 2.6875 in      |
| Bore Diameter (d)  | .4375 in       |
| Insert Material    | Thermo-Plastic |
| Thread Direction   | Right Hand     |
| Thread Type        | Male           |
| 0.D. (D)           | 1.1250 in      |

## CTMD7

.4375in X 1.1250in X .5620in, Rbc Rod End Bearing, Male, Self Lubricating, Thermoplastic, Right Handed Thread UNIT

Inch

**SHEET**