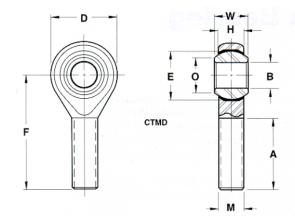

| Width (B)          | .5620 in       |
|--------------------|----------------|
| Outer Eye Diameter | .4370 in       |
| Total Length (l2)  | 2.6875 in      |
| Bore Diameter (d)  | .4375 in       |
| Insert Material    | Thermo-Plastic |
| Thread Direction   | Right Hand     |
| Thread Type        | Male           |
| O.D. (D)           | 1.1250 in      |
| Brand              | RBC            |
|                    |                |

## CTMD7

.4375in X 1.1250in X .5620in, Rbc Rod End Bearing, Male, Self Lubricating, Thermoplastic, Right Handed Thread UNIT

Inch

**SHEET**