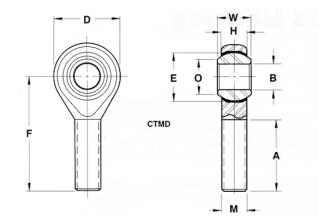

| Width (B)          | .6250 in       |
|--------------------|----------------|
| Outer Eye Diameter | .5000 in       |
| Total Length (l2)  | 3.0940 in      |
| Bore Diameter (d)  | .5000 in       |
| Insert Material    | Thermo-Plastic |
| Thread Direction   | Right Hand     |
| Thread Type        | Male           |
| 0.D. (D)           | 1.3120 in      |

## CTMD8Y

.5000in X 1.3120in X .6250in, Rbc Rod End Bearing, Male, Self Lubricating, Thermoplastic, Right Handed Thread UNIT

Inch

**SHEET**