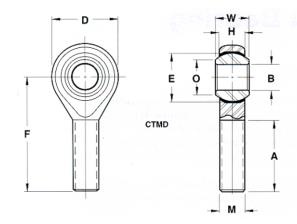

| Width (B)          | .6250 in       |
|--------------------|----------------|
| Outer Eye Diameter | .5000 in       |
| Total Length (l2)  | 3.0940 in      |
| Bore Diameter (d)  | .5000 in       |
| Insert Material    | Thermo-Plastic |
| Thread Direction   | Right Hand     |
| Thread Type        | Male           |
| 0.D. (D)           | 1.3120 in      |
| Brand              | RBC            |
|                    |                |

## CTMD8Y RBC

.5000in X 1.3120in X .6250in, Rbc Rod End Bearing, Male, Self Lubricating, Thermoplastic, Right Handed Thread UNIT

Inch

**SHEET**