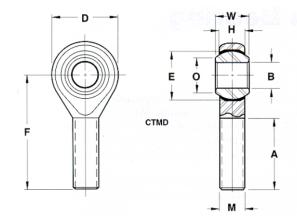

| Width (B)          | .5000 in       |
|--------------------|----------------|
| Outer Eye Diameter | .4060 in       |
| Total Length (l2)  | 2.4380 in      |
| Bore Diameter (d)  | .3750 in       |
| Insert Material    | Thermo-Plastic |
| Thread Direction   | Left Hand      |
| Thread Type        | Male           |
| O.D. (D)           | 1.0000 in      |
| Brand              | RBC            |
|                    |                |

## CTMDL6

.3750in X 1.0000in X .5000in, Rbc Rod End Bearing, Male, Self Lubricating, Thermoplastic, Left Handed Thread UNIT

Inch

**SHEET**