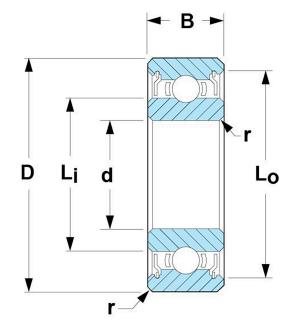

| / mm                         |
|------------------------------|
| 4 mm                         |
| Metallic Shield              |
| AISI 440C Stainless Steel    |
| AISI 440C Stainless Steel    |
| ИМВ                          |
| Abec 3                       |
| P25 (Standard)               |
| LY121 Kyodo Yushi SRL Grease |
| 146 lbs                      |
| 4 mm                         |
| DDL                          |
| 51 lbs                       |
| 9 mm                         |
|                              |

## DDL-940ZZRA3P25LY121

4.0 Mm X 9.0 Mm X .4.0 Mm, Miniature Instrument Deep, Groove Radial Ball Bearing, Two Metal Shields UNIT

**METRIC** 

**SHEET**