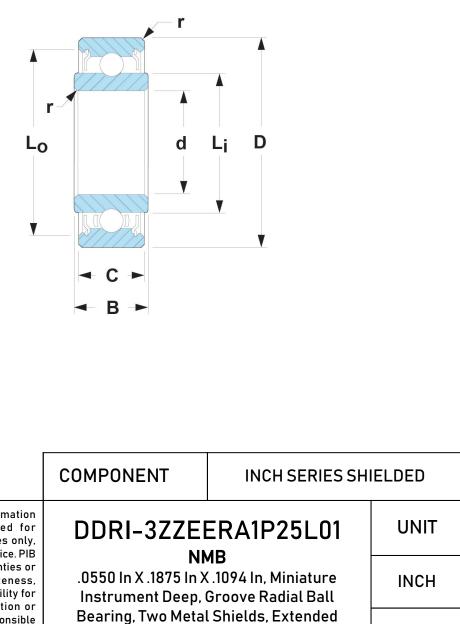

| Width (B)             | .1094 in                  |
|-----------------------|---------------------------|
| Closure               | Metallic Shield           |
| Ring Material         | AISI 440C Stainless Steel |
| Ball Material         | AISI 440C Stainless Steel |
| Brand                 | NMB                       |
| Precision             | Abec 1                    |
| Radial Clearance      | P25 (Standard)            |
| Lubrication           | L01 Ester Oil             |
| Dynamic Load(Cr)      | 59 lbs                    |
| Bore Diameter (d)     | .0550 in                  |
| Series                | DDRI                      |
| Static Load Cap (COr) | 16 lbs                    |
| 0.D. (D)              | .1875 in                  |