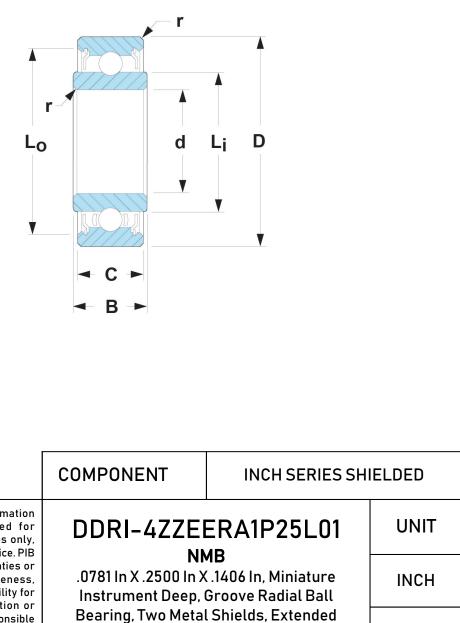

| Width (B)             | .1406 in                  |
|-----------------------|---------------------------|
| Closure               | Metallic Shield           |
| Ring Material         | AISI 440C Stainless Steel |
| Ball Material         | AISI 440C Stainless Steel |
| Brand                 | NMB                       |
| Precision             | Abec 1                    |
| Radial Clearance      | P25 (Standard)            |
| Lubrication           | L01 Ester Oil             |
| Dynamic Load(Cr)      | 74 lbs                    |
| Bore Diameter (d)     | .0781 in                  |
| Series                | DDRI                      |
| Static Load Cap (COr) | 22 lbs                    |
| 0.D. (D)              | .2500 in                  |