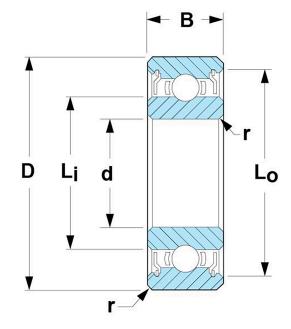

## DDRI-6632ZZRA1P58LY12

. . . .

NMB

.1875in X .3750in X .1250in, Miniature Instrument Deep, Groove Radial Ball Bearing, Two Metal Shields UNIT

**INCH** 

**SHEET**