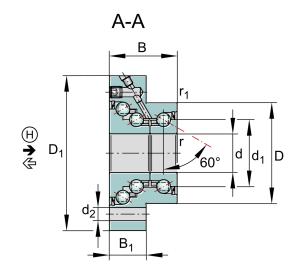

| Bore Diameter (d)    | 15 mm       |
|----------------------|-------------|
| Outside Diameter (D) | 45 mm       |
| Width (B)            | 32 mm       |
| Dynamic Load AxialCA | 4024.08 lbs |
| Static Load Axial ca | 6294.65 lbs |
| Brand                | INA         |

## **DKLFA1575-2RS**

INA

Ina, Axial Angular Contact Ball Bea, Angular Contact Ball Bearing U UNIT

Metric

**SHEET**