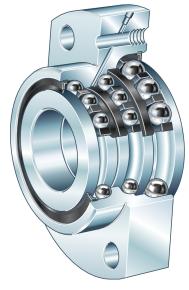

## **DKLFA1575-2RS**

INA

Ina, Axial Angular Contact Ball Bea, Angular Contact Ball Bearing U UNIT

Metric

**SHEET**