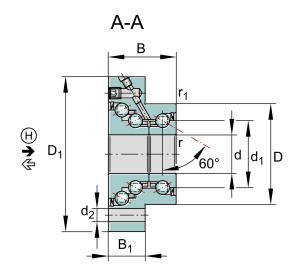

| Bore Diameter (d)    | 25 mm        |
|----------------------|--------------|
| Outside Diameter (D) | 57 mm        |
| Width (B)            | 38 mm        |
| Dynamic Load AxialCA | 6182.25 lbs  |
| Static Load Axial ca | 12364.49 lbs |
| Brand                | INA          |

## **DKLFA2590-2RS**

INA

Ina, Axial Angular Contact Ball Bea, Angular Contact Ball Bearing U UNIT

Metric

**SHEET**