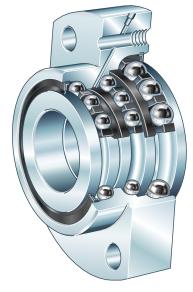

## **DKLFA2590-2RS**

INA

Ina, Axial Angular Contact Ball Bea, Angular Contact Ball Bearing U UNIT

Metric

**SHEET**