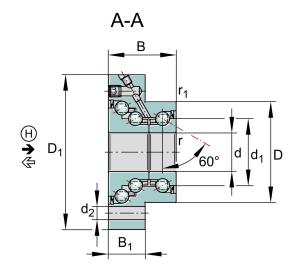

| Bore Diameter (d)    | 30 mm        |
|----------------------|--------------|
| Outside Diameter (D) | 62 mm        |
| Width (B)            | 38 mm        |
| Dynamic Load AxialCA | 6519.46 lbs  |
| Static Load Axial ca | 14387.77 lbs |
| Brand                | INA          |

## DKLFA30100-2RS

INA

Ina, Axial Angular Contact Ball Bea, Angular Contact Ball Bearing U UNIT

Metric

**SHEET**