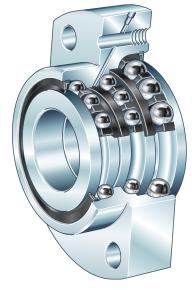

## DKLFA30100-2RS

INA

Ina, Axial Angular Contact Ball Bea, Angular Contact Ball Bearing U UNIT

Metric

**SHEET**