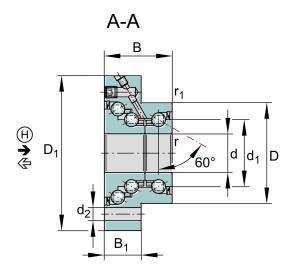

| Bore Diameter (d)    | 30 mm        |
|----------------------|--------------|
| Outside Diameter (D) | 75 mm        |
| Width (B)            | 56 mm        |
| Dynamic Load AxialCA | 13263.73 lbs |
| Static Load Axial ca | 24279.37 lbs |
| Brand                | INA          |

## DKLFA30110-2RS

INA

Ina, Axial Angular Contact Ball Bea, Angular Contact Ball Bearing U UNIT

Metric

**SHEET**