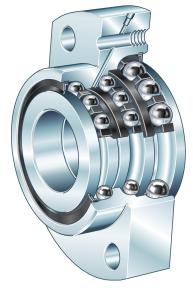

## DKLFA30110-2RS

INA

Ina, Axial Angular Contact Ball Bea, Angular Contact Ball Bearing U UNIT

Metric

**SHEET**