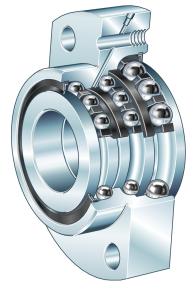

## DKLFA40115-2RS

INA

Ina, Axial Angular Contact Ball Bea, Angular Contact Ball Bearing U UNIT

Metric

**SHEET**