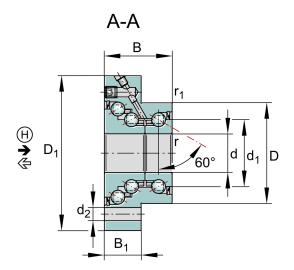

| Bore Diameter (d)    | 40 mm       |
|----------------------|-------------|
| Outside Diameter (D) | 72 mm       |
| Width (B)            | 42 mm       |
| Dynamic Load AxialCA | 9666.78 lbs |
| Static Load Axial ca | 22705.7 lbs |
| Brand                | INA         |

## DKLFA40115-2RS

INA

Ina, Axial Angular Contact Ball Bea, Angular Contact Ball Bearing U UNIT

Metric

**SHEET**