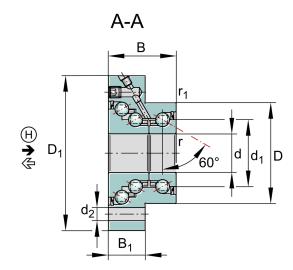

| Bore Diameter (d)    | 40 mm        |
|----------------------|--------------|
| Outside Diameter (D) | 90 mm        |
| Width (B)            | 60 mm        |
| Dynamic Load AxialCA | 16186.24 lbs |
| Static Load Axial ca | 33496.53 lbs |
| Brand                | INA          |

## DKLFA40140-2RS

INA

40mm X 90mm X 60mm, Axial Angular Contact, Ball Bearing, Double Direction, Screw Mounting, Lip Seals, Flattened Flanged UNIT

Metric

**SHEET**