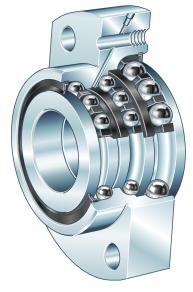

## DKLFA40140-2RS

INA

40mm X 90mm X 60mm, Axial Angular Contact, Ball Bearing, Double Direction, Screw Mounting, Lip Seals, Flattened Flanged UNIT

Metric

**SHEET**