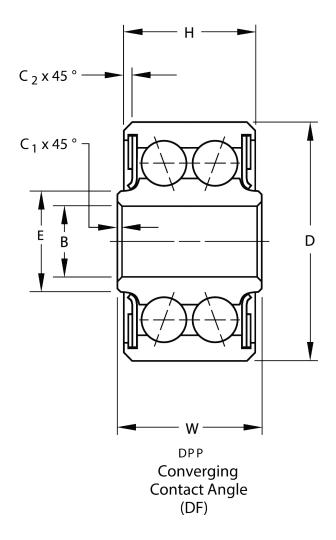

| Width (B)         | .6200 in                    |
|-------------------|-----------------------------|
| Brand             | RBC                         |
| Bore Diameter (d) | .2500 in                    |
| 0.D. (D)          | .9014 in                    |
| Finish            | Cadmium                     |
| Material          | 52100 Bearing Quality Steel |

## DPP4FS428

**COMPONENT** 

.2500in X .9014in X .6200in, Airframe Control Double Row Ball Bearing, Converging Contact Angle, Torque Tube, Cadmium Plated, Sealed

UNIT

Torque Tube

**INCH** 

SHEET