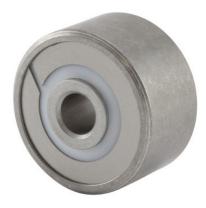

## DPP4FS428

**COMPONENT** 

.2500in X .9014in X .6200in, Airframe Control Double Row Ball Bearing, Converging Contact Angle, Torque Tube, Cadmium Plated, Sealed

UNIT

Torque Tube

**INCH** 

SHEET