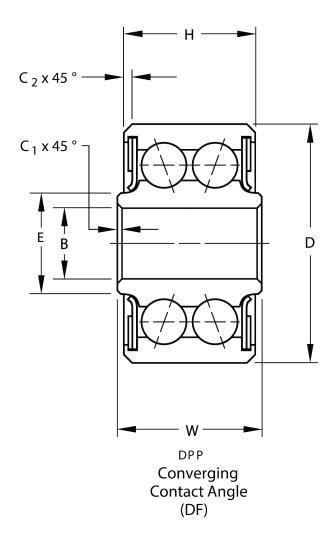

| Width (B)         | .6200 in                    |
|-------------------|-----------------------------|
| Bore Diameter (d) | .2500 in                    |
| 0.D. (D)          | .9014 in                    |
| Brand             | RBC                         |
| Finish            | Cadmium                     |
| Material          | 52100 Bearing Quality Steel |

## DPP4FS464

**COMPONENT** 

.2500in X .9014in X .6200in, Airframe Control Double Row Ball Bearing, Converging Contact Angle, Torque Tube, Cadmium Plated, Sealed

**RBC** 

UNIT

Torque Tube

**INCH** 

SHEET