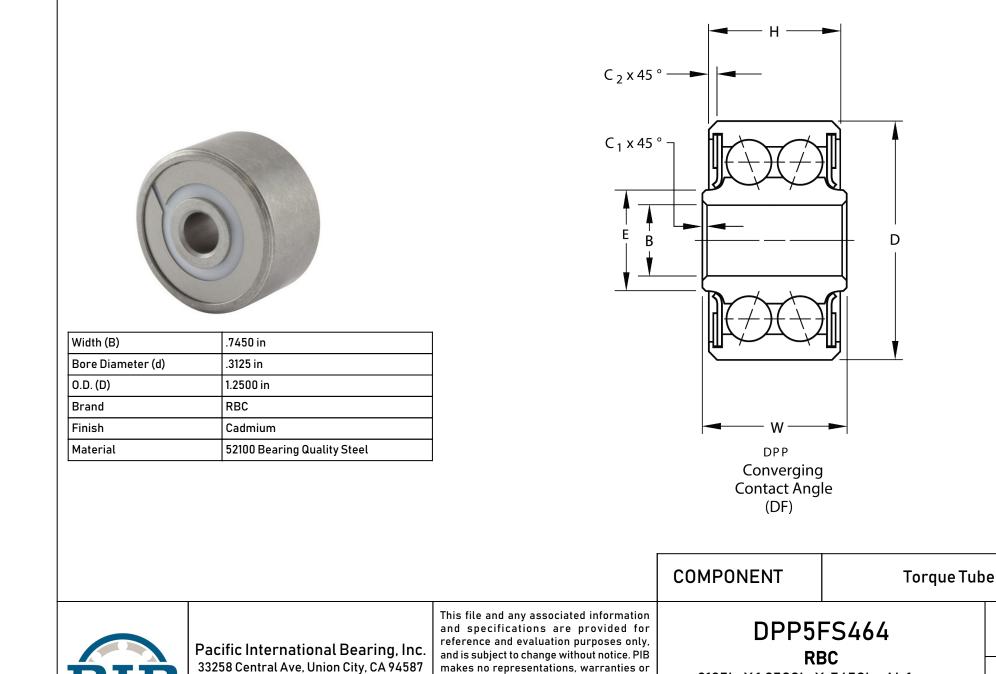

specifications.

1-800-228-8895, 510-512-7000,

info@pibsales.com

www.pibsales.com

|                                                                                                                                                              | i oi que i ub | C     |
|--------------------------------------------------------------------------------------------------------------------------------------------------------------|---------------|-------|
| DPP5FS464                                                                                                                                                    |               | UNIT  |
| <b>RBC</b><br>.3125in X 1.2500in X .7450in, Airframe<br>Control Double Row Ball Bearing,<br>Converging Contact Angle, Torque Tube,<br>Cadmium Plated, Sealed |               | INCH  |
|                                                                                                                                                              |               | SHEET |