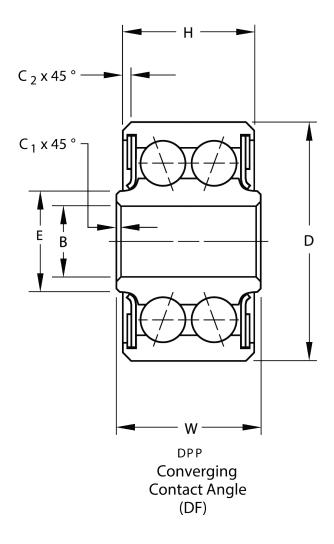

| Width (B)         | .8700 in                    |
|-------------------|-----------------------------|
| Bore Diameter (d) | .3750 in                    |
| 0.D. (D)          | 1.4375 in                   |
| Brand             | RBC                         |
| Finish            | Cadmium                     |
| Material          | 52100 Bearing Quality Steel |

## DPP6FS428

**COMPONENT** 

.3750in X 1.4375in X .8700in, Airframe Control Double Row Ball Bearing, Converging Contact Angle, Torque Tube, Cadmium Plated, Sealed

UNIT

Torque Tube

**INCH** 

SHEET