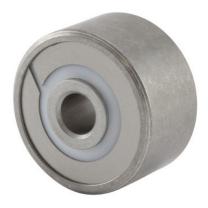

## DPP6FS428

**COMPONENT** 

.3750in X 1.4375in X .8700in, Airframe Control Double Row Ball Bearing, Converging Contact Angle, Torque Tube, Cadmium Plated, Sealed

UNIT

Torque Tube

**INCH** 

SHEET