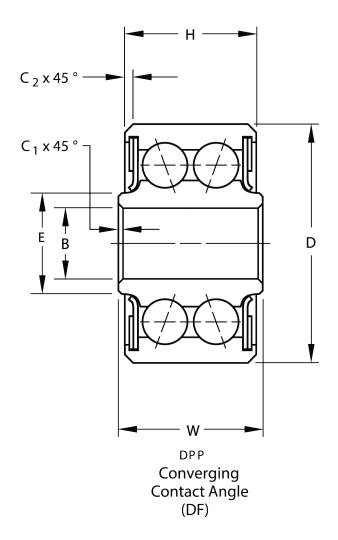

| Width (B)         | .8700 in                    |
|-------------------|-----------------------------|
| Bore Diameter (d) | .3750 in                    |
| O.D. (D)          | 1.4375 in                   |
| Brand             | RBC                         |
| Finish            | Cadmium                     |
| Material          | 52100 Bearing Quality Steel |

## DPP6FS464

.3750in X 1.4375in X .8700in, Airframe Control Double Row Ball Bearing, Converging Contact Angle, Torque Tube, Cadmium Plated, Sealed

UNIT

Torque Tube

**INCH** 

SHEET