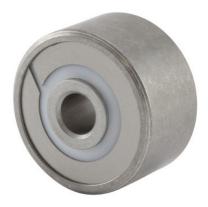

## DPP6FS464

.3750in X 1.4375in X .8700in, Airframe Control Double Row Ball Bearing, Converging Contact Angle, Torque Tube, Cadmium Plated, Sealed

UNIT

Torque Tube

**INCH** 

SHEET