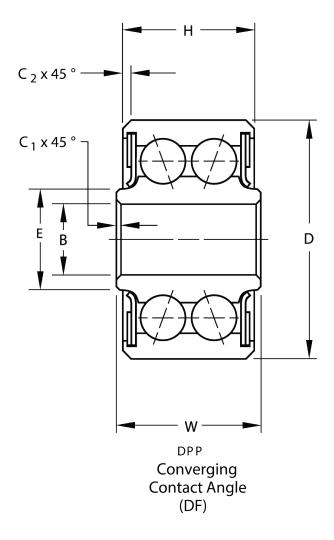

| Width (B)         | .9320 in                    |
|-------------------|-----------------------------|
| Bore Diameter (d) | .5000 in                    |
| O.D. (D)          | 1.6875 in                   |
| Brand             | RBC                         |
| Finish            | Cadmium                     |
| Material          | 52100 Bearing Quality Steel |

## DPP8FS428

.5000in X 1.6875in X .9320in, Airframe Control Double Row Ball Bearing, Converging Contact Angle, Torque Tube, Cadmium Plated, Sealed UNIT

Torque Tube

**INCH** 

SHEET