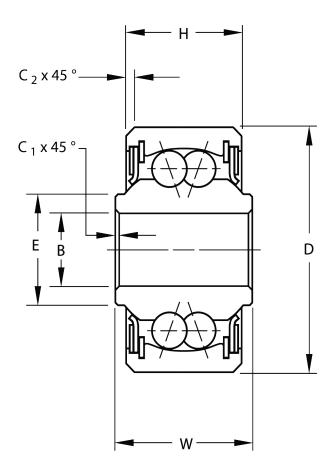

| Width (B)         | .5000 in                    |
|-------------------|-----------------------------|
| Bore Diameter (d) | .1900 in                    |
| 0.D. (D)          | .7774 in                    |
| Brand             | RBC                         |
| Finish            | Cadmium                     |
| Material          | 52100 Bearing Quality Steel |

## DSP3FS464 RBC

.1900in X .7774in X .5000in, Airframe Control Double Row Ball Bearing, Self Aligning Heavy Duty, Torque Tube, Cadmium Plated, Sealed UNIT

**INCH** 

**SHEET**