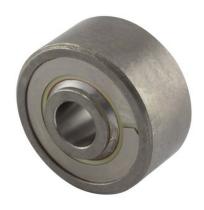

## DSP3FS464 RBC

.1900in X .7774in X .5000in, Airframe Control Double Row Ball Bearing, Self Aligning Heavy Duty, Torque Tube, Cadmium Plated, Sealed UNIT

**INCH** 

**SHEET**