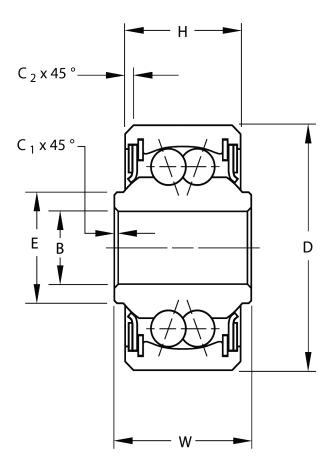

| Width (B)         | .6870 in                    |
|-------------------|-----------------------------|
| Bore Diameter (d) | .2500 in                    |
| 0.D. (D)          | .9014 in                    |
| Brand             | RBC                         |
| Finish            | Cadmium                     |
| Material          | 52100 Bearing Quality Steel |

## DSP4FS464 RBC

.2500in X .9014in X .6870in, Airframe Control Double Row Ball Bearing, Self Aligning Heavy Duty, Torque Tube, Cadmium Plated, Sealed UNIT

**INCH** 

**SHEET**