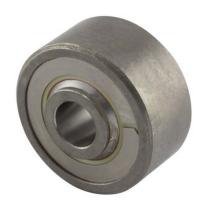

## DSP4FS464 RBC

.2500in X .9014in X .6870in, Airframe Control Double Row Ball Bearing, Self Aligning Heavy Duty, Torque Tube, Cadmium Plated, Sealed UNIT

**INCH** 

**SHEET**