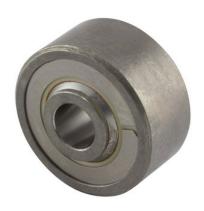

| Width (B)         | .8120 in                    |
|-------------------|-----------------------------|
| Bore Diameter (d) | .3125 in                    |
| 0.D. (D)          | 1.2500 in                   |
| Brand             | RBC                         |
| Finish            | Cadmium                     |
| Material          | 52100 Bearing Quality Steel |

## **RBC**

.3125in X 1.2500in X .8120in, Airframe Control Double Row Ball Bearing, Self Aligning Heavy Duty, Torque Tube, Cadmium Plated, Sealed UNIT

Torque Tube

**INCH** 

**SHEET**