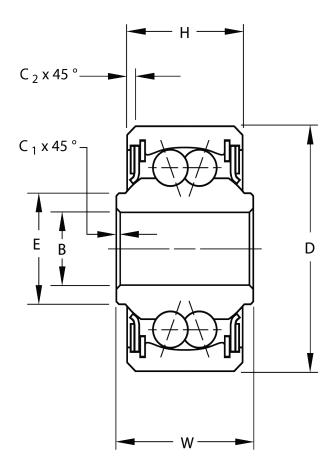

| Width (B)         | .8120 in                    |
|-------------------|-----------------------------|
| Bore Diameter (d) | .3125 in                    |
| 0.D. (D)          | 1.2500 in                   |
| Brand             | RBC                         |
| Finish            | Cadmium                     |
| Material          | 52100 Bearing Quality Steel |

## **RBC**

.3125in X 1.2500in X .8120in, Airframe Control Double Row Ball Bearing, Self Aligning Heavy Duty, Torque Tube, Cadmium Plated, Sealed UNIT

Torque Tube

**INCH** 

**SHEET**