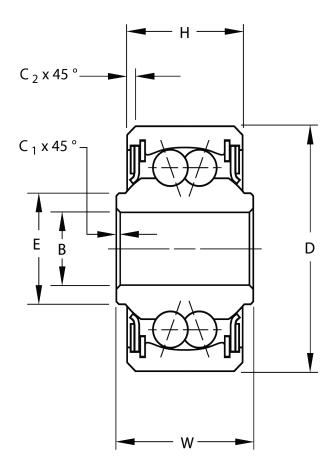

| Width (B)         | .9370 in                    |
|-------------------|-----------------------------|
| Brand             | RBC                         |
| Bore Diameter (d) | .3750 in                    |
| 0.D. (D)          | 1.4375 in                   |
| Finish            | Cadmium                     |
| Material          | 52100 Bearing Quality Steel |

## DSP6FS428

.3750in X 1.4375in X .9370in, Airframe Control Double Row Ball Bearing, Self Aligning Heavy Duty, Torque Tube, Cadmium Plated, Sealed

UNIT

Torque Tube

**INCH** 

**SHEET**