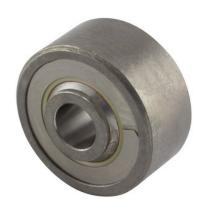

| Width (B)         | .9370 in                    |
|-------------------|-----------------------------|
| Brand             | RBC                         |
| Bore Diameter (d) | .3750 in                    |
| 0.D. (D)          | 1.4375 in                   |
| Finish            | Cadmium                     |
| Material          | 52100 Bearing Quality Steel |

## DSP6FS428

.3750in X 1.4375in X .9370in, Airframe Control Double Row Ball Bearing, Self Aligning Heavy Duty, Torque Tube, Cadmium Plated, Sealed

UNIT

Torque Tube

**INCH** 

**SHEET**