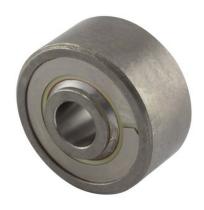

## DSP8FS428 RBC

.5000in X 1.6875in X 1.0000in, Airframe Control Double Row Ball Bearing, Self Aligning Heavy Duty, Torque Tube, Cadmium Plated, Sealed UNIT

**INCH** 

**SHEET**