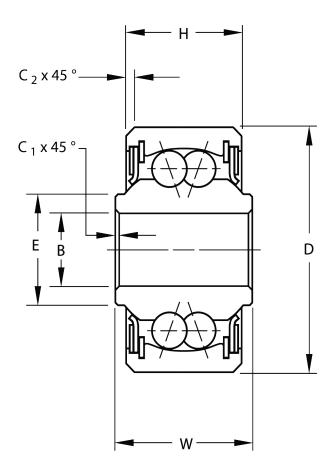

| Width (B)         | 1.0000 in                   |
|-------------------|-----------------------------|
| Bore Diameter (d) | .5000 in                    |
| 0.D. (D)          | 1.6875 in                   |
| Brand             | RBC                         |
| Finish            | Cadmium                     |
| Material          | 52100 Bearing Quality Steel |

## DSP8FS428 RBC

.5000in X 1.6875in X 1.0000in, Airframe Control Double Row Ball Bearing, Self Aligning Heavy Duty, Torque Tube, Cadmium Plated, Sealed UNIT

**INCH** 

**SHEET**