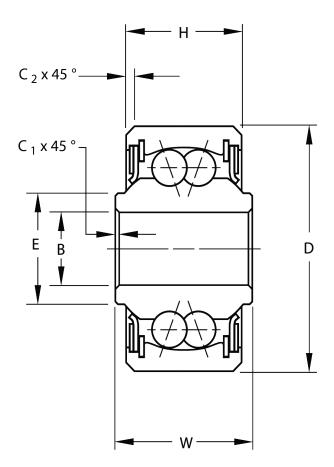

| Width (B)         | 1.0000 in                   |
|-------------------|-----------------------------|
| Bore Diameter (d) | .5000 in                    |
| 0.D. (D)          | 1.6875 in                   |
| Brand             | RBC                         |
| Finish            | Cadmium                     |
| Material          | 52100 Bearing Quality Steel |

## **RBC**

.5000in X 1.6875in X 1.0000in, Airframe Control Double Row Ball Bearing, Self Aligning Heavy Duty, Torque Tube, Cadmium Plated, Sealed UNIT

Torque Tube

**INCH** 

**SHEET**