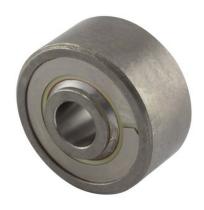

| Width (B)         | 1.0000 in                   |
|-------------------|-----------------------------|
| Bore Diameter (d) | .5000 in                    |
| 0.D. (D)          | 1.6875 in                   |
| Brand             | RBC                         |
| Finish            | Cadmium                     |
| Material          | 52100 Bearing Quality Steel |

## **RBC**

.5000in X 1.6875in X 1.0000in, Airframe Control Double Row Ball Bearing, Self Aligning Heavy Duty, Torque Tube, Cadmium Plated, Sealed UNIT

Torque Tube

**INCH** 

**SHEET**