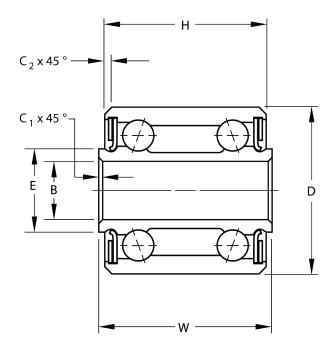

| Width (B)         | .5620 in                    |
|-------------------|-----------------------------|
| Bore Diameter (d) | .2500 in                    |
| 0.D. (D)          | .6250 in                    |
| Brand             | RBC                         |
| Finish            | Cadmium                     |
| Material          | 52100 Bearing Quality Steel |

DW4K2FS428

**RBC** 

.2500in X .6250in X .5620in, Airframe Control Extra Wide Double Row Ball Bearing, Medium Duty, Torque Tube, Cadmium Plated, Sealed UNIT

Torque Tube

INCH

**SHEET**