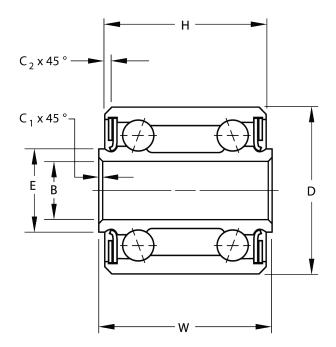

| Width (B)         | .5620 in                    |
|-------------------|-----------------------------|
| Bore Diameter (d) | .2500 in                    |
| O.D. (D)          | .6250 in                    |
| Brand             | RBC                         |
| Finish            | Cadmium                     |
| Material          | 52100 Bearing Quality Steel |

## DW4K2FS464

RBC

.2500in X .6250in X .5620in, Airframe Control Extra Wide Double Row Ball Bearing, Medium Duty, Torque Tube, Cadmium Plated, Sealed

UNIT

Torque Tube

INCH

**SHEET**