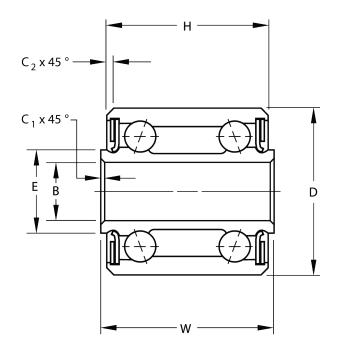

| Width (B)         | .8750 in                    |
|-------------------|-----------------------------|
| Bore Diameter (d) | .2500 in                    |
| O.D. (D)          | .7500 in                    |
| Brand             | RBC                         |
| Finish            | Cadmium                     |
| Material          | 52100 Bearing Quality Steel |

## DW4KFS428

.2500in X .7500in X .8750in, Airframe Control Extra Wide Double Row Ball Bearing, Medium Duty, Torque Tube, Cadmium Plated, Sealed UNIT

INCH

**SHEET**