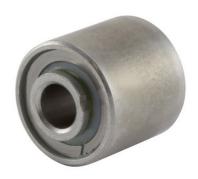

| Width (B)         | .8750 in                    |
|-------------------|-----------------------------|
| Bore Diameter (d) | .2500 in                    |
| O.D. (D)          | .7500 in                    |
| Brand             | RBC                         |
| Finish            | Cadmium                     |
| Material          | 52100 Bearing Quality Steel |

COMPONENT

Torque Tube

## DW4KFS428

.2500in X .7500in X .8750in, Airframe Control Extra Wide Double Row Ball Bearing, Medium Duty, Torque Tube, Cadmium Plated, Sealed UNIT

INCH

**SHEET**